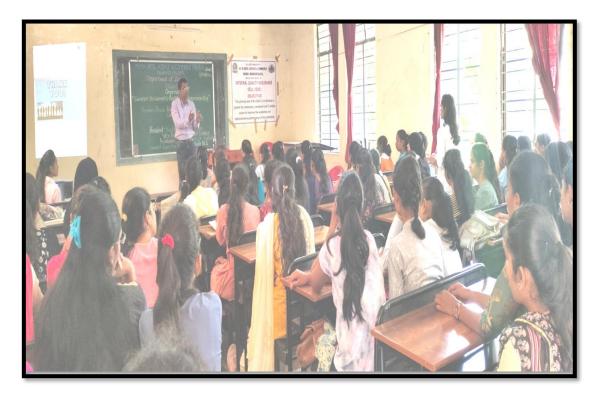

The invited Speaker Mr. Sagar A. Zalte, focused on giving knowledge about common mistakes and negligence occurred by people while consuming diet. He also focused on keeping mind stress free, as stress damages mind and body both. He further encouraged students for entrepreneurship by telling the benefits and importance of start-ups. The seminar was very beneficial to all students

# **Event photo**

Miss. Sara Hamdani anchored the programme

Smt. Desale N. S. Heat, Dept. of Zoology introduced resource person

Mr. Sagar Zalte Delivered lecture on Women entrepreneurship

Students ask question regarding women entrepreneurship