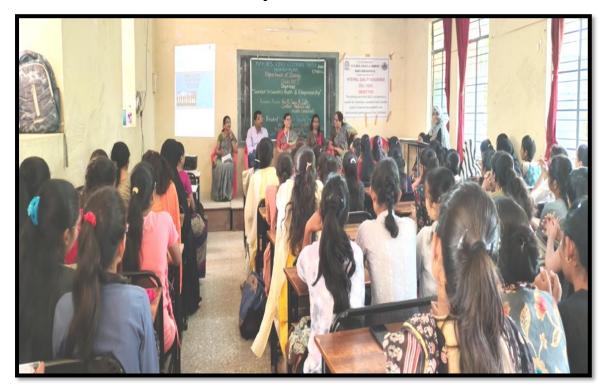

## **REPORT ON SEMINAR**

Department of Zoology, Mahilaratna Pushpatai Hiray Arts, Science and Commerce Mahila Mahavidyalaya, Malegaon Camp Dist. Nashik organized Seminarunder DBT on "Women's Health and Entrepreneurship" on 1<sup>st</sup> October 2023 at 12 pm. The main objective to organize this seminar is to make students aware about nutritional requirements and healthy habits including exercise and being stress free for healthy body and mind.

# **Event photo**

Miss. Sara Hamdani anchored the programme

Smt. Desale N. S. Heat, Dept. of Zoology introduced resource person

Mr. Sagar Zalte Delivered lecture on Women entrepreneurship

Students ask question regarding women entrepreneurship