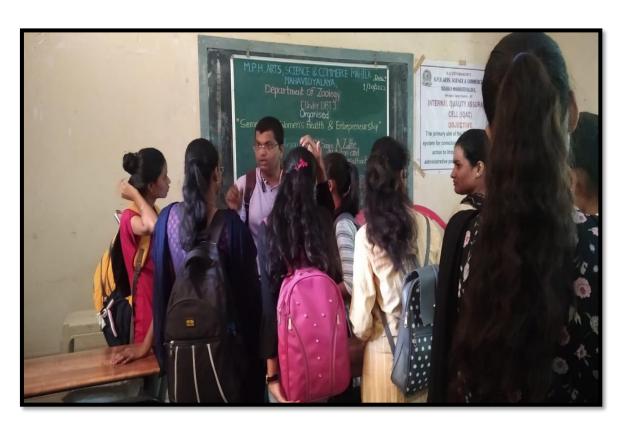

# **Event photo**

Miss. Sara Hamdani anchored the programme

Smt. Desale N. S. Heat, Dept. of Zoology introduced resource person

Mr. Sagar Zalte Delivered lecture on Women entrepreneurship

Students ask question regarding women entrepreneurship