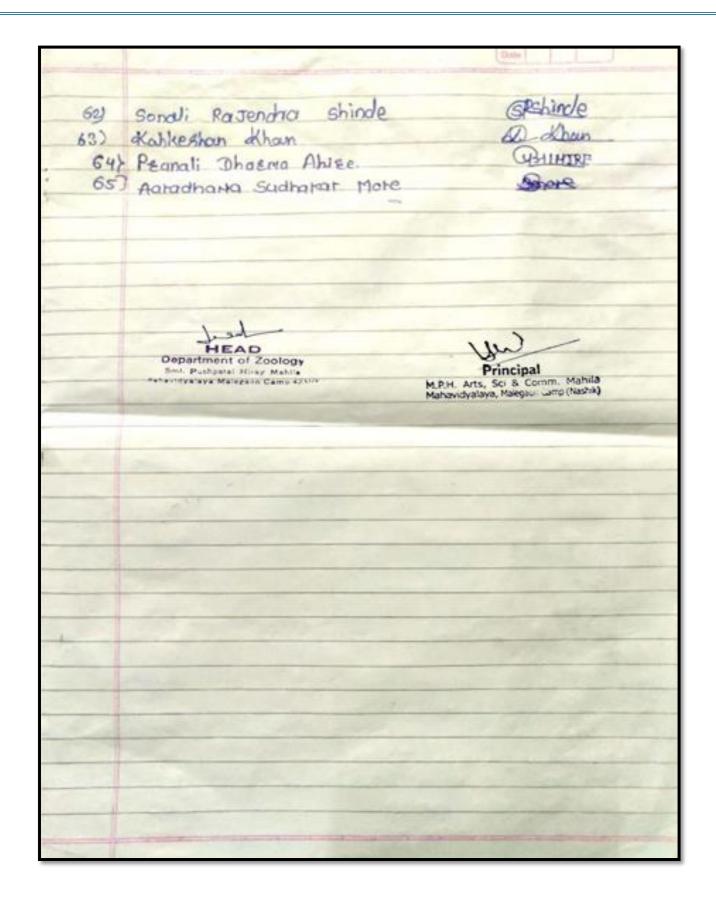

Students actively attended in this lecture. All students were satisfied with this Seminar. The objective to organize this Seminar is successfully fulfilled.

HEAD
DEPARTMENT OF ZOOLOGY
M.P.H. Mahilo Lahavidyalaya
Malegaon Camp 423105 (Nashik)

Principal
M.P.H. Arts, Sci & Comm. Mahila
Mahavidyalaya, Malegaon Camp (Nashik)