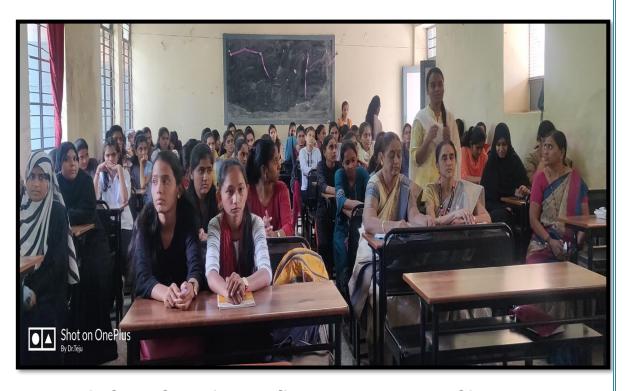

Students actively attended in this lecture. All students were satisfied with this Seminar. The objective to organize this Seminar is successfully fulfilled.

HEAD
DEPARTMENT OF ZOOLOGY
M.P.H. Mahilo Lahavidyalaya
Malegaon Camp 423105 (Nashik)

# **Event photo**

Miss. Sara Hamdani anchored the programme

Smt. Desale N. S. Heat, Dept. of Zoology introduced resource person

Mr. Sagar Zalte Delivered lecture on Women entrepreneurship

Students ask question regarding women entrepreneurship