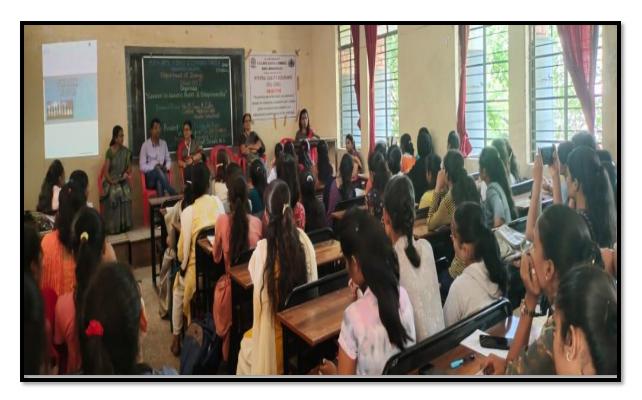

# **Event photo**

Miss. Sara Hamdani anchored the programme

Smt. Desale N. S. Heat, Dept. of Zoology introduced resource person

Mr. Sagar Zalte Delivered lecture on Women entrepreneurship

Students ask question regarding women entrepreneurship