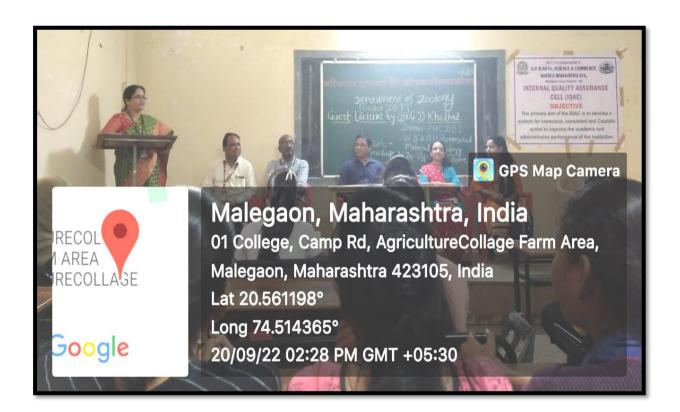

# **Event photo**

Miss. Sara Hamdani anchored the programme

Smt. Desale N. S. Heat, Dept. of Zoology introduced resource person

Mr. Sagar Zalte Delivered lecture on Women entrepreneurship

Students ask question regarding women entrepreneurship