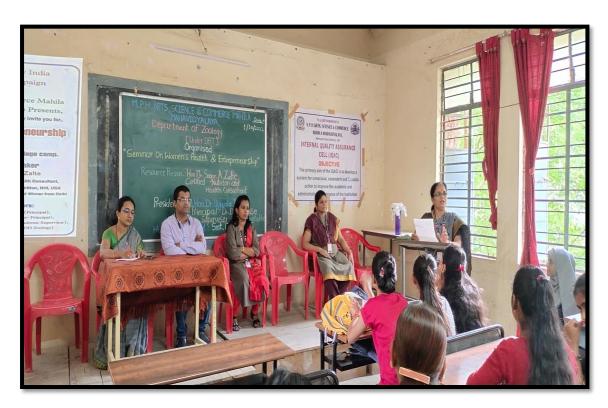

## **Programme Schedule**

Anchoring: Miss. Sara Hamdani

President: Dr. UjjawalaDeore( Principal)

Dr. Deepanjali Borse (Vice -Principal)

Dr. Tejswini Sontakke (Academic Supervisor)

Introduction: Smt. Desale N. S. (HOD)

For this Seminar Smt. Desale N.S., Head Department of Zoology introduced the resource person. Programmed was anchored by Miss Sara Hamdani. Principal Dr. Ujjwala Deore gives her presidential speech. Vice Principal Dr. Deepanjali Borse gives her views on women's health and diet. The guest lecture was ended by a Vote of Thanks given by Dr. Tejswini A. Sontakke.

# **Event photo**

Miss. Sara Hamdani anchored the programme

Smt. Desale N. S. Heat, Dept. of Zoology introduced resource person

Mr. Sagar Zalte Delivered lecture on Women entrepreneurship

Students ask question regarding women entrepreneurship