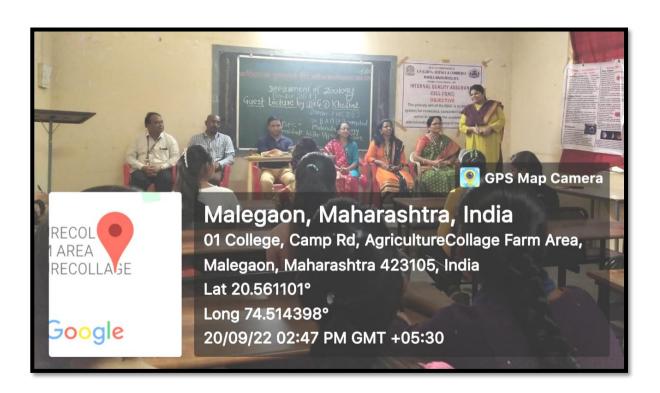

For this Seminar Smt. Desale N.S., Head Department of Zoology introduced the resource person. Programmed was anchored by Miss Sara Hamdani. Principal Dr. Ujjwala Deore gives her presidential speech. Vice Principal Dr. Deepanjali Borse gives her views on women's health and diet. The guest lecture was ended by a Vote of Thanks given by Dr. Tejswini A. Sontakke.

# **Event photo**

Miss. Sara Hamdani anchored the programme

Smt. Desale N. S. Heat, Dept. of Zoology introduced resource person

Mr. Sagar Zalte Delivered lecture on Women entrepreneurship

Students ask question regarding women entrepreneurship