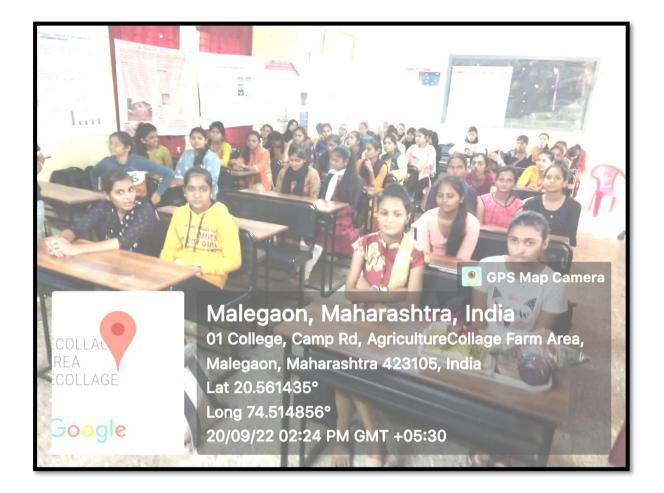

Students actively attended in this lecture. All students were satisfied with this Seminar. The objective to organize this Seminar is successfully fulfilled.

HEAD
DEPARTMENT OF ZOOLOGY
M.P.H. Mahilo Lahavidyalaya
Malegaon Camp 423105 (Nashik)

# **Event photo**

Miss. Sara Hamdani anchored the programme

Smt. Desale N. S. Heat, Dept. of Zoology introduced resource person

Mr. Sagar Zalte Delivered lecture on Women entrepreneurship

Students ask question regarding women entrepreneurship