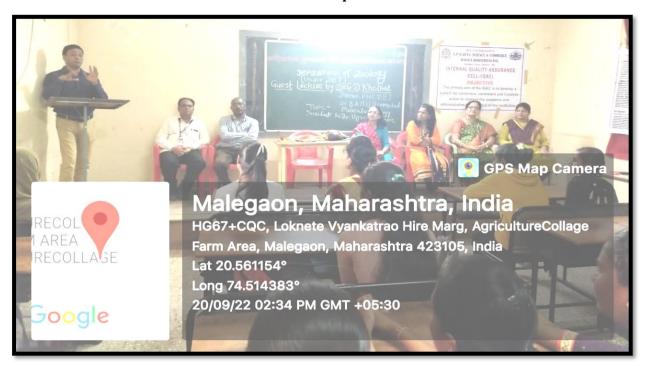

# **Event photo**

Miss. Sara Hamdani anchored the programme

Smt. Desale N. S. Heat, Dept. of Zoology introduced resource person

Mr. Sagar Zalte Delivered lecture on Women entrepreneurship

Students ask question regarding women entrepreneurship